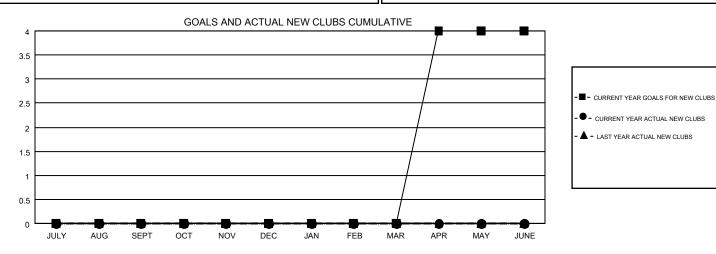

## GMT CA 1

| Clubs         |               |           |               | Members               |                           |                         |                                                    |  |
|---------------|---------------|-----------|---------------|-----------------------|---------------------------|-------------------------|----------------------------------------------------|--|
|               | RESULTS FOR   | 2019-2020 |               | RESULTS FOR 2019-2020 |                           |                         |                                                    |  |
| QUARTER       | NEW CLUB GOAL | NEW CLUBS | DROPPED CLUBS | QUARTER               | MEMBER GROWTH NET<br>GOAL | MEMBER GROWTH<br>ACTUAL | DROPPED<br>MEMBERS ACTUAL<br>(including transfers) |  |
| JULY/AUG/SEPT | 0             | 0         | 2             | JULY/AUG/SEPT         | 76                        | 65                      | 102                                                |  |
| OCT/NOV/DEC   | 0             | 0         | 2             | OCT/NOV/DEC           | 77                        | 80                      | 134                                                |  |
| JAN/FEB/MAR   | 0             | 0         | 0             | JAN/FEB/MAR           | 78                        | 0                       | 0                                                  |  |
| APR/MAY/JUNE  | 4             | 0         | 0             | APR/MAY/JUNE          | 79                        | 0                       | 0                                                  |  |