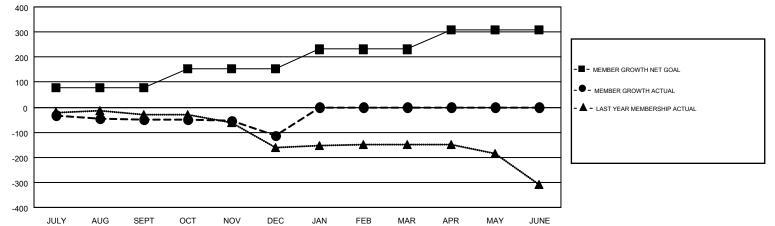

## GMT CA 1

| Clubs         |               |           |               | Members               |                           |                         |                                                    |  |
|---------------|---------------|-----------|---------------|-----------------------|---------------------------|-------------------------|----------------------------------------------------|--|
|               | RESULTS FOR   | 2019-2020 |               | RESULTS FOR 2019-2020 |                           |                         |                                                    |  |
| QUARTER       | NEW CLUB GOAL | NEW CLUBS | DROPPED CLUBS | QUARTER               | MEMBER GROWTH NET<br>GOAL | MEMBER GROWTH<br>ACTUAL | DROPPED<br>MEMBERS ACTUAL<br>(including transfers) |  |
| JULY/AUG/SEPT | 0             | 0         | 2             | JULY/AUG/SEPT         | 76                        | 65                      | 102                                                |  |
| OCT/NOV/DEC   | 0             | 0         | 2             | OCT/NOV/DEC           | 77                        | 80                      | 134                                                |  |
| JAN/FEB/MAR   | 0             | 0         | 0             | JAN/FEB/MAR           | 78                        | 0                       | 0                                                  |  |
| APR/MAY/JUNE  | 4             | 0         | 0             | APR/MAY/JUNE          | 79                        | 0                       | 0                                                  |  |